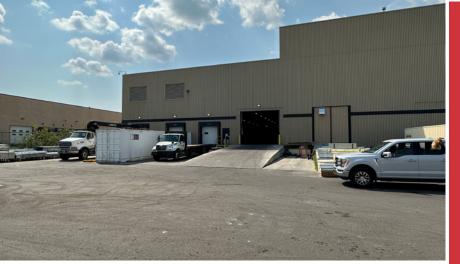

## 4860 - 93 AVENUE | EDMONTON, AB Eastgate Business Park

| PROPERTY INFORMATION |                                                                                                                                                                   |                                                   |
|----------------------|-------------------------------------------------------------------------------------------------------------------------------------------------------------------|---------------------------------------------------|
| SIZE                 | Office/Showroom<br>Warehouse<br>Total                                                                                                                             | 2,280 sq.ft.±<br>22,482 sq.ft.±<br>24,762 sq.ft.± |
| LEGAL DESCRIPTION    | Lot 11, Block 4, Plan 7622073                                                                                                                                     |                                                   |
| YARD SIZE            | 0.85 acres±                                                                                                                                                       |                                                   |
| ZONING               | IB (Industrial Business)                                                                                                                                          |                                                   |
| CEILING HEIGHT       | 29' clear                                                                                                                                                         |                                                   |
| POWER                | ТВС                                                                                                                                                               |                                                   |
| LIGHTING             | Т5Н0                                                                                                                                                              |                                                   |
| COLUMN GRID          | 24'x38' and 24'x39'                                                                                                                                               |                                                   |
| LOADING              | <ul> <li>(1) Grade (15'x14' ramped)</li> <li>(4) Dock (8'x10' levelers)</li> <li>(5) Dock (12'x10' side loading)</li> <li>All overhead doors motorized</li> </ul> |                                                   |
| AVAILABLE            | Immediately                                                                                                                                                       |                                                   |

\*Includes common area maintenance, property taxes, building insurance and management fees.

- 24,762 sq.ft.± office/warehouse available for lease in Eastgate Business Park
- 2,280 sq.ft.± office showroom built out
   currently configured with four offices, lunchroom, showroom and washrooms
- Space recently fully renovated with new flooring, paint and LED lighting
- Dock and grade loading available with:
  - One 15'x14' ramped grade overhead door
  - Four 8'x10' dock loading overhead doors, and
  - Five 12'x10' dock height side loading doors
- 0.85 acres± of storage yard available
- 29' clear ceiling with heavy load bearing floor
- Facility has ample onsite parking, direct access to public transit and easy access to 50 Street, Sherwood Park
   Freeway and the Anthony Henday