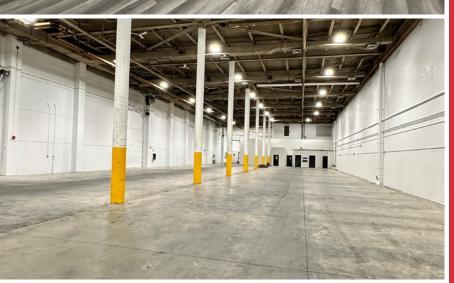

## 24,762 SQ.FT.± OFFICE/WAREHOUSE AVAILABLE

\*Includes common area maintenance, property taxes, building insurance and management fees.

- 24,762 sq.ft.± office/warehouse available for lease in Eastgate Business Park
- 2,280 sq.ft.± office showroom built out
   currently configured with four offices, lunchroom, showroom and washrooms
- Space recently fully renovated with new flooring, paint and LED lighting
- Dock and grade loading available with:
  - One 15'x14' ramped grade overhead door
  - Four 8'x10' dock loading overhead doors, and
  - Five 12'x10' dock height side loading doors
- 0.85 acres± of storage yard available
- 29' clear ceiling with heavy load bearing floor
- Facility has ample onsite parking, direct access to public transit and easy access to 50 Street, Sherwood Park
   Freeway and the Anthony Henday