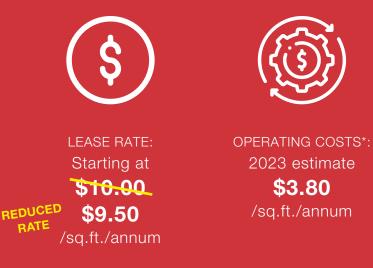

## 4860 - 93 AVENUE | EDMONTON, AB Eastgate Business Park

| PROPERTY INFORMATION |                                                                                                                                                                   |                                                   |
|----------------------|-------------------------------------------------------------------------------------------------------------------------------------------------------------------|---------------------------------------------------|
| SIZE                 | Office/Showroom<br>Warehouse<br>Total                                                                                                                             | 2,280 sq.ft.±<br>22,482 sq.ft.±<br>24,762 sq.ft.± |
| LEGAL DESCRIPTION    | Lot 11, Block 4, Plan 7622073                                                                                                                                     |                                                   |
| YARD SIZE            | 0.85 acres±                                                                                                                                                       |                                                   |
| ZONING               | IB (Industrial Business)                                                                                                                                          |                                                   |
| CEILING HEIGHT       | 29' clear                                                                                                                                                         |                                                   |
| POWER                | ТВС                                                                                                                                                               |                                                   |
| LIGHTING             | Т5Н0                                                                                                                                                              |                                                   |
| COLUMN GRID          | 24'x38' and 24'x39'                                                                                                                                               |                                                   |
| LOADING              | <ul> <li>(1) Grade (15'x14' ramped)</li> <li>(4) Dock (8'x10' levelers)</li> <li>(5) Dock (12'x10' side loading)</li> <li>All overhead doors motorized</li> </ul> |                                                   |
| AVAILABLE            | Immediately                                                                                                                                                       |                                                   |

\*Includes common area maintenance, property taxes, building insurance and management fees.

- 24,762 sq.ft.± office/warehouse available for lease in Eastgate Business Park
- 2,280 sq.ft.± office showroom built out
   currently configured with four offices, lunchroom, showroom and washrooms
- Space recently fully renovated with new flooring, paint and LED lighting
- Dock and grade loading available with:
  - One 15'x14' ramped grade overhead door
  - Four 8'x10' dock loading overhead doors, and
  - Five 12'x10' dock height side loading doors
- 0.85 acres± of storage yard available
- 29' clear ceiling with heavy load bearing floor
- Facility has ample onsite parking, direct access to public transit and easy access to 50 Street, Sherwood Park
   Freeway and the Anthony Henday