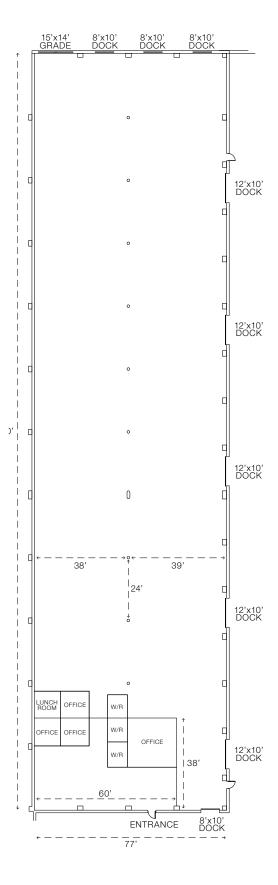

## 4860 - 93 AVENUE | EDMONTON, AB Eastgate Business Park

| PROPERTY INFORMATION |                                                                                                                                                                   |                                                   |
|----------------------|-------------------------------------------------------------------------------------------------------------------------------------------------------------------|---------------------------------------------------|
| SIZE                 | Office/Showroom<br>Warehouse<br>Total                                                                                                                             | 2,280 sq.ft.±<br>22,482 sq.ft.±<br>24,762 sq.ft.± |
| LEGAL DESCRIPTION    | Lot 11, Block 4, Plan 7622073                                                                                                                                     |                                                   |
| YARD SIZE            | 0.85 acres±                                                                                                                                                       |                                                   |
| ZONING               | IB (Industrial Business)                                                                                                                                          |                                                   |
| CEILING HEIGHT       | 29' clear                                                                                                                                                         |                                                   |
| POWER                | ТВС                                                                                                                                                               |                                                   |
| LIGHTING             | Т5Н0                                                                                                                                                              |                                                   |
| COLUMN GRID          | 24'x38' and 24'x39'                                                                                                                                               |                                                   |
| LOADING              | <ul> <li>(1) Grade (15'x14' ramped)</li> <li>(4) Dock (8'x10' levelers)</li> <li>(5) Dock (12'x10' side loading)</li> <li>All overhead doors motorized</li> </ul> |                                                   |
| AVAILABLE            | Immediately                                                                                                                                                       |                                                   |

\*Includes common area maintenance, property taxes, building insurance and management fees.

- 24,762 sq.ft.± office/warehouse available for lease in Eastgate Business Park
- 2,280 sq.ft.± office showroom built out
   currently configured with four offices, lunchroom, showroom and washrooms
- Space recently fully renovated with new flooring, paint and LED lighting
- Dock and grade loading available with:
  - One 15'x14' ramped grade overhead door
  - Four 8'x10' dock loading overhead doors, and
  - Five 12'x10' dock height side loading doors
- 0.85 acres± of storage yard available
- 29' clear ceiling with heavy load bearing floor
- Facility has ample onsite parking, direct access to public transit and easy access to 50 Street, Sherwood Park
   Freeway and the Anthony Henday