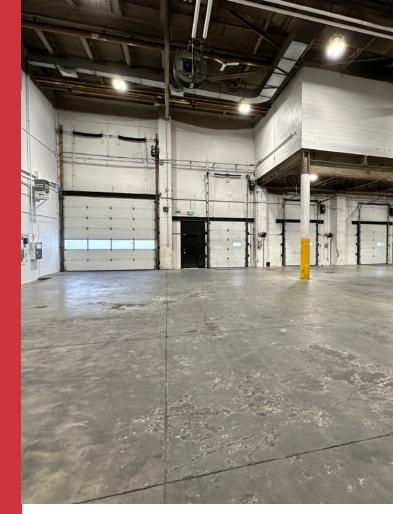

## 24,762 SQ.FT.± OFFICE/WAREHOUSE AVAILABLE

## 4860 - 93 AVENUE | EDMONTON, AB Eastgate Business Park

| PROPERTY INFORMATION |                                                                                                                                                                   |                                                   |
|----------------------|-------------------------------------------------------------------------------------------------------------------------------------------------------------------|---------------------------------------------------|
| SIZE                 | Office/Showroom<br>Warehouse<br>Total                                                                                                                             | 2,280 sq.ft.±<br>22,482 sq.ft.±<br>24,762 sq.ft.± |
| LEGAL DESCRIPTION    | Lot 11, Block 4, Plan 7622073                                                                                                                                     |                                                   |
| YARD SIZE            | 0.85 acres±                                                                                                                                                       |                                                   |
| ZONING               | IB (Industrial Business)                                                                                                                                          |                                                   |
| CEILING HEIGHT       | 29' clear                                                                                                                                                         |                                                   |
| POWER                | ТВС                                                                                                                                                               |                                                   |
| LIGHTING             | Т5Н0                                                                                                                                                              |                                                   |
| COLUMN GRID          | 24'x38' and 24'x39'                                                                                                                                               |                                                   |
| LOADING              | <ul> <li>(1) Grade (15'x14' ramped)</li> <li>(4) Dock (8'x10' levelers)</li> <li>(5) Dock (12'x10' side loading)</li> <li>All overhead doors motorized</li> </ul> |                                                   |
| AVAILABLE            | Immediately                                                                                                                                                       |                                                   |

\*Includes common area maintenance, property taxes, building insurance and management fees.

- 24,762 sq.ft.± office/warehouse available for lease in Eastgate Business Park
- 2,280 sq.ft.± office showroom built out
   currently configured with four offices, lunchroom, showroom and washrooms
- Space recently fully renovated with new flooring, paint and LED lighting
- Dock and grade loading available with:
  - One 15'x14' ramped grade overhead door
  - Four 8'x10' dock loading overhead doors, and
  - Five 12'x10' dock height side loading doors
- 0.85 acres± of storage yard available
- 29' clear ceiling with heavy load bearing floor
- Facility has ample onsite parking, direct access to public transit and easy access to 50 Street, Sherwood Park
   Freeway and the Anthony Henday