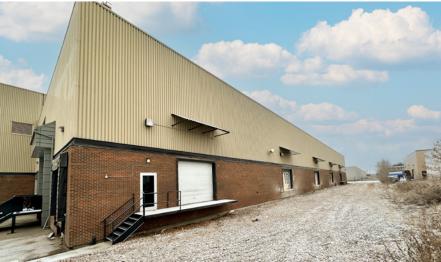

## FOR LEASE Eastgate Business Park 4860 - 93 AVENUE, EDMONTON, AB

\*Includes common area maintenance, property taxes, building insurance and management fees.

- 24,762 sq.ft.± office/warehouse available for lease in Eastgate Business Park
- 2,280 sq.ft.± office showroom built out
   currently configured with four offices, lunchroom, showroom and washrooms
- Space recently fully renovated with new flooring, paint and LED lighting
- Dock and grade loading available with:
  - One 15'x14' ramped grade overhead door
  - Four 8'x10' dock loading overhead doors, and
  - Five 12'x10' dock height side loading doors
- 0.85 acres± of storage yard available
- 29' clear ceiling with heavy load bearing floor
- Facility has ample onsite parking, direct access to public transit and easy access to 50 Street, Sherwood Park
   Freeway and the Anthony Henday