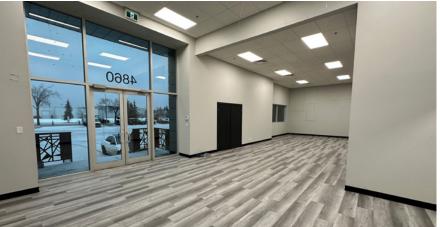

## 4860 - 93 AVENUE | EDMONTON, AB Eastgate Business Park

| PROPERTY INFORMATION |                                                                                                                                                                   |                                                   |
|----------------------|-------------------------------------------------------------------------------------------------------------------------------------------------------------------|---------------------------------------------------|
| SIZE                 | Office/Showroom<br>Warehouse<br>Total                                                                                                                             | 2,280 sq.ft.±<br>22,482 sq.ft.±<br>24,762 sq.ft.± |
| LEGAL DESCRIPTION    | Lot 11, Block 4, Plan 7622073                                                                                                                                     |                                                   |
| YARD SIZE            | 0.85 acres±                                                                                                                                                       |                                                   |
| ZONING               | IB (Industrial Business)                                                                                                                                          |                                                   |
| CEILING HEIGHT       | 29' clear                                                                                                                                                         |                                                   |
| POWER                | ТВС                                                                                                                                                               |                                                   |
| LIGHTING             | Т5Н0                                                                                                                                                              |                                                   |
| COLUMN GRID          | 24'x38' and 24'x39'                                                                                                                                               |                                                   |
| LOADING              | <ul> <li>(1) Grade (15'x14' ramped)</li> <li>(4) Dock (8'x10' levelers)</li> <li>(5) Dock (12'x10' side loading)</li> <li>All overhead doors motorized</li> </ul> |                                                   |
| AVAILABLE            | Immediately                                                                                                                                                       |                                                   |

\*Includes common area maintenance, property taxes, building insurance and management fees.

- 24,762 sq.ft.± office/warehouse available for lease in Eastgate Business Park
- 2,280 sq.ft.± office showroom built out
   currently configured with four offices, lunchroom, showroom and washrooms
- Space recently fully renovated with new flooring, paint and LED lighting
- Dock and grade loading available with:
  - One 15'x14' ramped grade overhead door
  - Four 8'x10' dock loading overhead doors, and
  - Five 12'x10' dock height side loading doors
- 0.85 acres± of storage yard available
- 29' clear ceiling with heavy load bearing floor
- Facility has ample onsite parking, direct access to public transit and easy access to 50 Street, Sherwood Park
   Freeway and the Anthony Henday