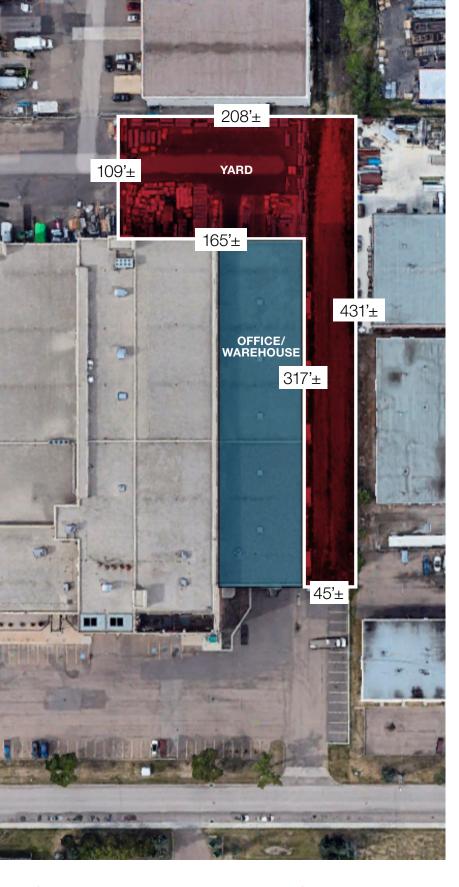

## 4860 - 93 AVENUE | EDMONTON, AB Eastgate Business Park

| PROPERTY INFORMATION |                                                                                                                                                                   |                                                   |
|----------------------|-------------------------------------------------------------------------------------------------------------------------------------------------------------------|---------------------------------------------------|
| SIZE                 | Office/Showroom<br>Warehouse<br>Total                                                                                                                             | 2,280 sq.ft.±<br>22,482 sq.ft.±<br>24,762 sq.ft.± |
| LEGAL DESCRIPTION    | Lot 11, Block 4, Plan 7622073                                                                                                                                     |                                                   |
| YARD SIZE            | 0.85 acres±                                                                                                                                                       |                                                   |
| ZONING               | IB (Industrial Business)                                                                                                                                          |                                                   |
| CEILING HEIGHT       | 29' clear                                                                                                                                                         |                                                   |
| POWER                | ТВС                                                                                                                                                               |                                                   |
| LIGHTING             | Т5Н0                                                                                                                                                              |                                                   |
| COLUMN GRID          | 24'x38' and 24'x39'                                                                                                                                               |                                                   |
| LOADING              | <ul> <li>(1) Grade (15'x14' ramped)</li> <li>(4) Dock (8'x10' levelers)</li> <li>(5) Dock (12'x10' side loading)</li> <li>All overhead doors motorized</li> </ul> |                                                   |
| AVAILABLE            | Immediately                                                                                                                                                       |                                                   |

\*Includes common area maintenance, property taxes, building insurance and management fees.

- 24,762 sq.ft.± office/warehouse available for lease in Eastgate Business Park
- 2,280 sq.ft.± office showroom built out
   currently configured with four offices, lunchroom, showroom and washrooms
- Space recently fully renovated with new flooring, paint and LED lighting
- Dock and grade loading available with:
  - One 15'x14' ramped grade overhead door
  - Four 8'x10' dock loading overhead doors, and
  - Five 12'x10' dock height side loading doors
- 0.85 acres± of storage yard available
- 29' clear ceiling with heavy load bearing floor
- Facility has ample onsite parking, direct access to public transit and easy access to 50 Street, Sherwood Park
   Freeway and the Anthony Henday